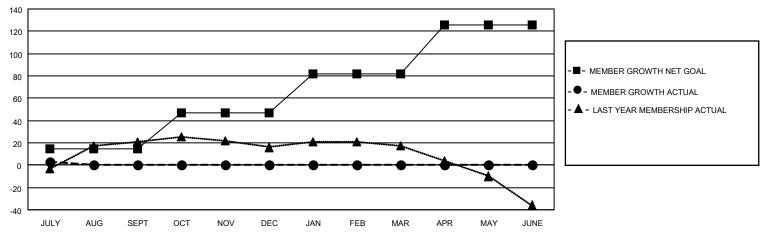

### GOALS AND ACTUAL MEMBERS CUMULATIVE

| DROPPED CLUBS: 0 |   | 5 CLUBS OF 63 ADDED 1 OR MORE NEW MEMBERS | GENDER DISTRIBUTION             |              |      |
|------------------|---|-------------------------------------------|---------------------------------|--------------|------|
|                  |   | NEW MEMBERS                               | MALE                            | 680 (57.34%) |      |
| <u> </u>         |   |                                           | FEMALE                          | 506 (42.66%) |      |
| DROPPED MEMBERS  |   |                                           |                                 | , ,          |      |
| DECEASED         | 1 | CLICK HERE FOR CUMULATIVE                 | TOTAL FAMILY UNIT MEMBERS       |              | 292  |
| CLUB CANCELLED   | 0 | MEMBERSHIP DATA                           |                                 |              | 4.4= |
| OTHER            | 3 |                                           | FAMILY MEMBERS PAYING HALF DUES |              | 147  |
| TOTAL            | 4 |                                           |                                 |              |      |